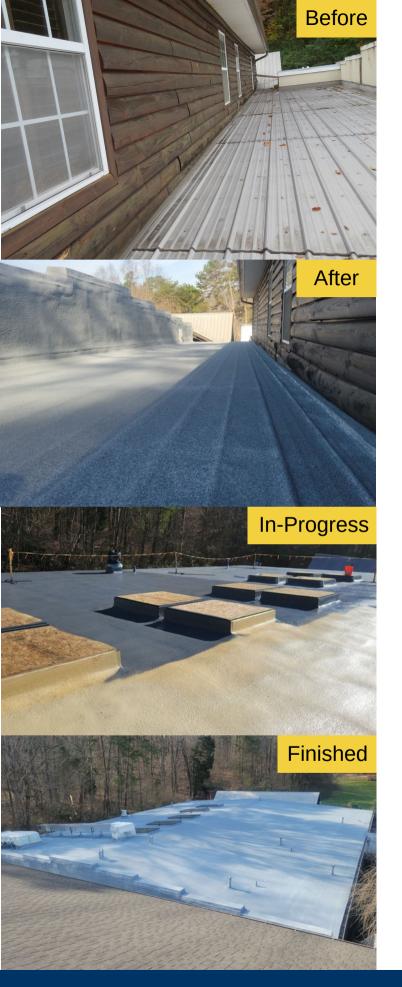

With many leaks, five different roof sections, many penetrations, and irregular materials, spray foam was the most cost-effective roofing system for them to install.

The most unique part of the roof is the 6ft stucco wall in the middle.

We sprayed foam into the lower metal roof section up against the building made of logs. We then sprayed up the stucco wall and continued spraying foam onto the next roof section.

Spray foam eliminated the need for a wall cap, which would've added to the job's complexity.

## **Scope of Work**

- All roof and wall surfaces prepared prior to application of new materials
- Removal and replacement of 20 ft. of gutter on metal roof
- 170 ft of perimeter edge metal flashing installed
- 230 ft of drip-edge metal flashing installed
- All new gutters and edge flashing were custom fabricated in-house
- 10 skylight covers removed. New wood framed, box curbs installed to raise skylights for proper seal of roof system.
- Inside surface of box curb wrapped w/24 gauge steel. White finished material for aesthetics
- Average of 1.5 inches of spray foam installed
- Additionals foam installed for slope to drain
- 30 mils of silicone roof coating installed
- 20-year, full-system, renewable warranty granted