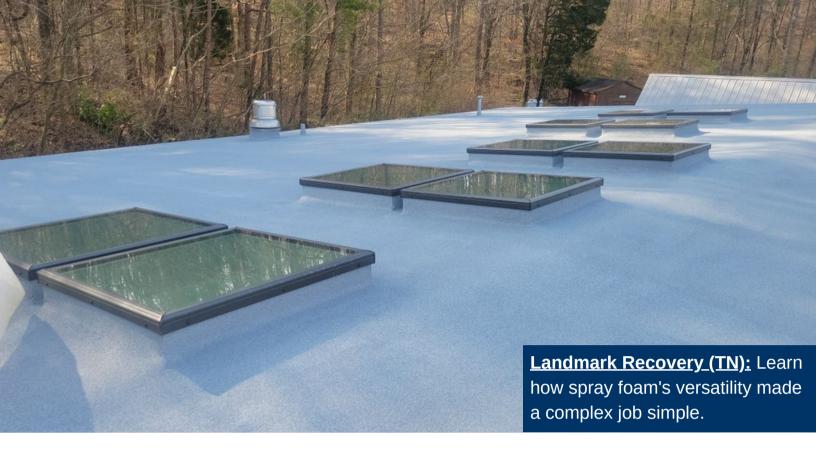

## PROJECT INFORMATION

**Project Year:** 2022

Project Size: 9,621 sq ft.

Project Location: Seymour, TN

**Days to Complete:** 6

**Project Overview:** Spray foam roofing

over SBUR, Metal, Rubber, Wood, and a

Stucco Wall.

With many leaks, five different roof sections, many penetrations, and irregular materials, spray foam was the most cost-effective roofing system for them to install.

The most unique part of the roof is the 6ft stucco wall in the middle.

## **Scope of Work**

- All roof and wall surfaces prepared prior to application of new materials
- Removal and replacement of 20 ft. of gutter on metal roof
- 170 ft of perimeter edge metal flashing installed
- 230 ft of drip-edge metal flashing installed
- All new gutters and edge flashing were custom fabricated in-house
- 10 skylight covers removed. New wood framed, box curbs installed to raise skylights for proper seal of roof system.
- Inside surface of box curb wrapped w/24 gauge steel. White finished material for aesthetics
- Average of 1.5 inches of spray foam installed
- Additionals foam installed for slope to drain
- 30 mils of silicone roof coating installed
- 20-year, full-system, renewable warranty granted